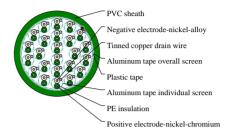

#### CABLE CONSTRUCTION

Conductor: Solid

Type applicable: KX, EX, JX, TX, NX, KCA, KCB, RCA, RCB, SCA, RCB, BC

Insulation: PVC, PE, XLPE or LSZH thermoplastic material

Individual screen: 24 µm aluminium / PETP tape over solid tinned copper drain wire, 0.6 mm

Wrapping: At least 1 layer of plastic tape

Overall screen: 24 µm aluminium / PETP tape over 7-stranded tinned copper drain wire, 0.5mm²

Outer sheath: PVC or LSZH thermoplastic materia